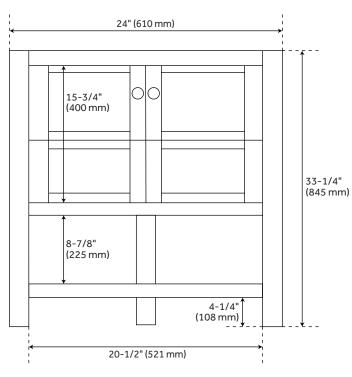

### **FEATURES**

Product Finish: Black Material: Wood

Installation Type: Corner Number of Basins: 1 Number of Doors: 2

Sink Installation: Undermount-Oval Features: Soft-Close Hinges Assembly Required: No Built-In Adjusters: Yes Dovetail Drawers: Yes

### **FEATURES**

Width: 24" Depth: 21" Height: 33-1/4"

### **PRODUCT IMAGE**

 $All\ dimensions\ and\ specifications\ are\ nominal\ and\ may\ vary.\ Use\ actual\ products\ for\ accuracy\ in\ critical\ situations.$ 

PAGE 2