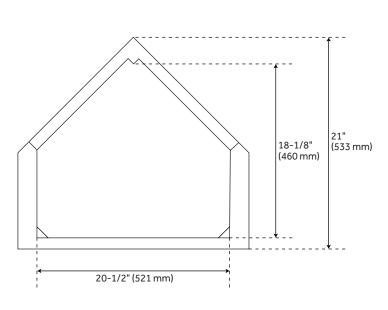

### **FEATURES**

Width: 24" Depth: 21" Height: 33-1/4"

### **PRODUCT IMAGE**

 $All\ dimensions\ and\ specifications\ are\ nominal\ and\ may\ vary.\ Use\ actual\ products\ for\ accuracy\ in\ critical\ situations.$ 

PAGE 2