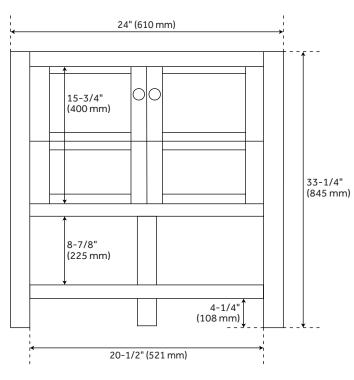

## 24"OLSEN

### CORNER CONSOLE VANITY - ASH BROWN

SKU: 952396-UM



#### **CONTENTS**

24" CORNER VANITY ..... PAGE 2

### **FEATURES**

Product Finish: Ash Brown

Material: Wood

Installation Type: Corner Number of Basins: 1 Number of Doors: 2

Sink Installation: Undermount-Oval

Features: Soft-Close Hinges Assembly Required: No Built-In Adjusters: Yes Dovetail Drawers: Yes

Hardware Finish: Brushed Nickel

REVISED 04/20/2021

# 24" OLSEN

## CORNER CONSOLE VANITY - ASH BROWN

SKU: 952396-UM





### **FEATURES**

Width: 24" Depth: 21" Height: 33-1/4"

### **PRODUCT IMAGE**



 $All\ dimensions\ and\ specifications\ are\ nominal\ and\ may\ vary.\ Use\ actual\ products\ for\ accuracy\ in\ critical\ situations.$ 

PAGE 2