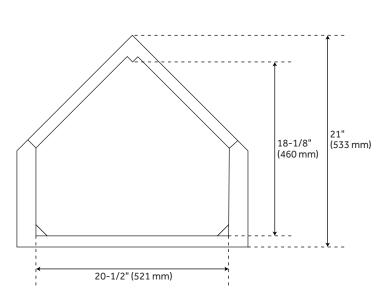

## 24"OLSEN

### CORNER CONSOLE VANITY - ASH BROWN

SKU: 952396-UM



#### **CONTENTS**

24" CORNER VANITY ..... PAGE 2

### **FEATURES**

Product Finish: Ash Brown

Material: Wood

Installation Type: Corner Number of Basins: 1 Number of Doors: 2

Sink Installation: Undermount-Oval

Features: Soft-Close Hinges Assembly Required: No Built-In Adjusters: Yes Dovetail Drawers: Yes

Hardware Finish: Brushed Nickel

REVISED 04/20/2021

# 24" OLSEN

## CORNER CONSOLE VANITY - ASH BROWN

SKU: 952396-UM





### **FEATURES**

Width: 24" Depth: 21" Height: 33-1/4"

### **PRODUCT IMAGE**



 $All\ dimensions\ and\ specifications\ are\ nominal\ and\ may\ vary.\ Use\ actual\ products\ for\ accuracy\ in\ critical\ situations.$ 

PAGE 2