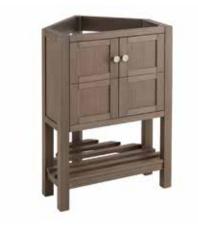

# 24" OLSEN

## CORNER CONSOLE VANITY - ASH BROWN

SKU: 952396-UM

### **PRODUCT IMAGE**

 $All\ dimensions\ and\ specifications\ are\ nominal\ and\ may\ vary.\ Use\ actual\ products\ for\ accuracy\ in\ critical\ situations.$ 

PAGE 2