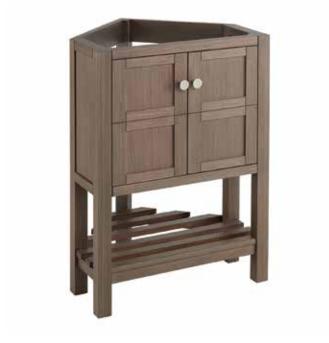

## 24"OLSEN

### CORNER CONSOLE VANITY - ASH BROWN

SKU: 952396-UM

### **FEATURES**

Product Finish: Ash Brown

Material: Wood

Installation Type: Corner Number of Basins: 1 Number of Doors: 2

Sink Installation: Undermount-Oval

Features: Soft-Close Hinges Assembly Required: No Built-In Adjusters: Yes Dovetail Drawers: Yes