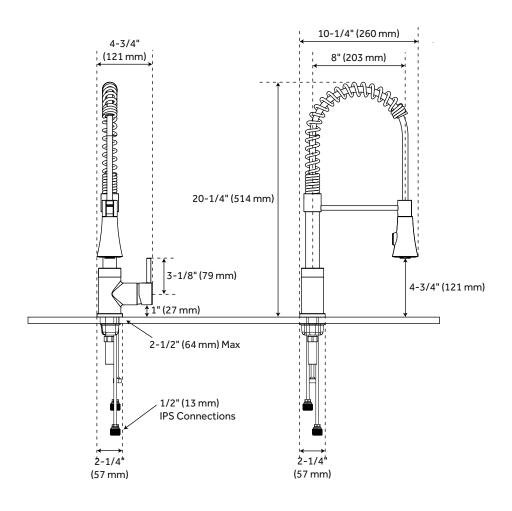

#### **FEATURES**

Installation Type: Single-hole Faucet Holes: 1 Hand Sprayer Material: Abs Material: Brass Max. Countertop Thickness: 2-1/2" Faucet Centers: Single-hole Handle Type: Lever Features: Pull-down Length: 4-3/4" Width: 10-1/4" Height: 20-1/4" Height To Spout: 4-3/4" Spout Reach: 8" Base Plate Length: 2-1/4" Base Plate Width: 2-1/4" Handle Length: 3-1/8" Height To Bottom Of Handle: 1" lps: 1/2" Drain Included: No Maximum Flow Rate:

#### **PRODUCT IMAGE**

 $All \ dimensions \ and \ specifications \ are \ nominal \ and \ may \ vary. \ Use \ actual \ products \ for \ accuracy \ in \ critical \ situations.$ 

PAGE 2

1.75 gpm (Gallons Per Minute)