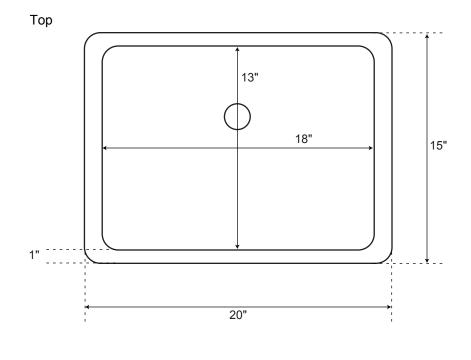

## SPECIFICATIONS

| Overall Dimensions | 20" L x 15" W (front to back) x 6" H |
|--------------------|--------------------------------------|
| Basin Dimensions   | 18" L x 13" W (front to back)        |
| Water Depth        | 5-1/2" to Rim                        |
| Drain Hole         | 1-1/2"                               |
| Rim                | 1"                                   |

All measurements are approximate.

Rectangular

Copper Undermount Sink