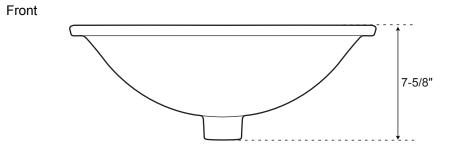

## SPECIFICATIONS

| Overall Dimensions      | 20-1/4" L x 14-3/4" W (front to back) x 7-5/8" H |
|-------------------------|--------------------------------------------------|
| Basin Dimensions        | 18-1/8" L x 12-3/4" W (front to back)            |
| Water Depth to Rim      | 5-1/2"                                           |
| Water Depth to Overflow | 4-1/8"                                           |
| Drain Hole              | 1-1/2"                                           |

All measurements are approximate.

Rectangular Porcelain

**Undermount Sink** 