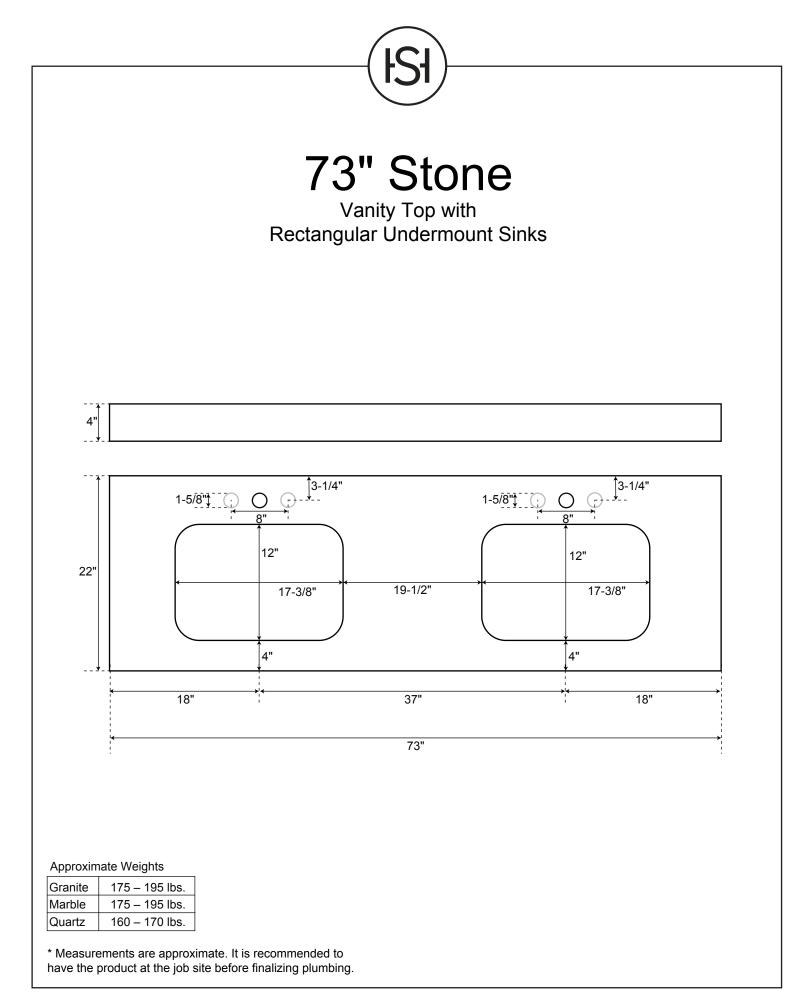

## SPECIFICATIONS

| Overall Dimensions      | 20-1/4" L x 14-3/4" W (front to back) x 7-5/8" H |
|-------------------------|--------------------------------------------------|
| Basin Dimensions        | 18-1/8" L x 12-3/4" W (front to back)            |
| Water Depth to Rim      | 5-1/2"                                           |
| Water Depth to Overflow | 4-1/8"                                           |
| Drain Hole              | 1-1/2"                                           |

All measurements are approximate.





Rectangular Porcelain

**Undermount Sink** 



## SPECIFICATIONS

| Overall Dimensions | 20" L x 15" W (front to back) x 6" H |
|--------------------|--------------------------------------|
| Basin Dimensions   | 18" L x 13" W (front to back)        |
| Water Dep