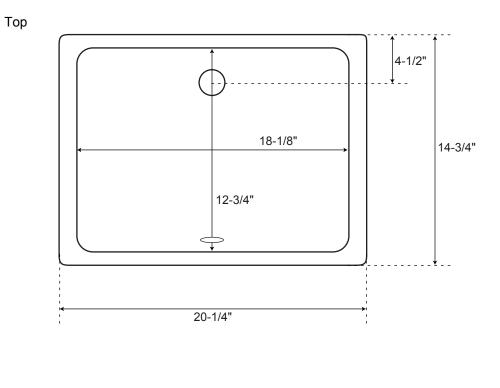

## SPECIFICATIONS

| Overall Dimensions      | 20-1/4" L x 14-3/4" W (front to back) x 7-5/8" H |
|-------------------------|--------------------------------------------------|
| Basin Dimensions        | 18-1/8" L x 12-3/4" W (front to back)            |
| Water Depth to Rim      | 5-1/2"                                           |
| Water Depth to Overflow | 4-1/8"                                           |
| Drain Hole              | 1-1/2"                                           |

All measurements are approximate.

Rectangular Porcelain

**Undermount Sink** 