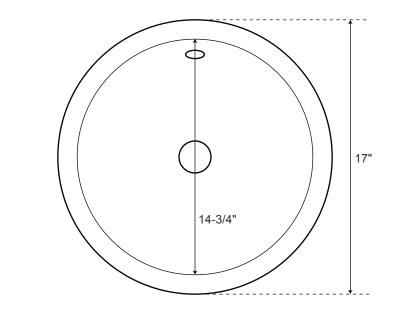

## SPECIFICATIONS

| Overall Dimensions   | 17" diameter x 6-5/8" H |
|----------------------|-------------------------|
| Basin Dimensions     | 14-3/4" diameter        |
| Above Counter Height | 3-1/2"                  |
| Water Depth          | 6-1/4" to rim           |
| Drain Hole           | 1-1/2" diameter         |

All measurements are approximate

Тор