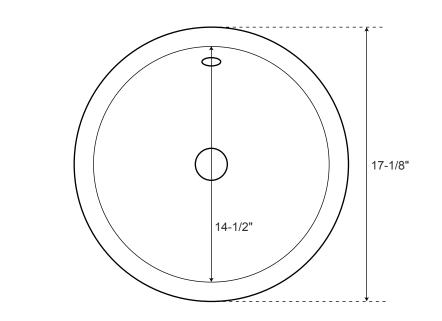

## **SPECIFICATIONS**

| 17-1/8" diameter x 6" H |
|-------------------------|
| 14-1/2" diameter        |
| 3-1/2"                  |
| 2-3/8" to overflow      |
| 1-1/2" diameter         |
|                         |

All measurements are approximate

Тор

Front

Optional Porcelain

Semi-Recessed Sink