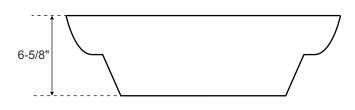

## SPECIFICATIONS

| Overall Dimensions   | 17" diameter x 6-5/8" H |
|----------------------|-------------------------|
| Basin Dimensions     | 14-3/4" diameter        |
| Above Counter Height | 3-1/2"                  |
| Water Depth          | 6-1/4" to rim           |
| Drain Hole           | 1-1/2" diameter         |

All measurements are approximate

Тор