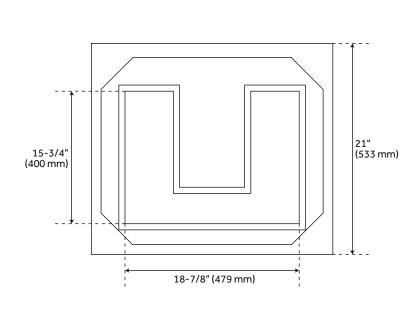

### **FEATURES**

Width: 24" Depth: 21" Height: 34-1/4" Vanity Top Depth: 22" Vanity Top Width: 25"