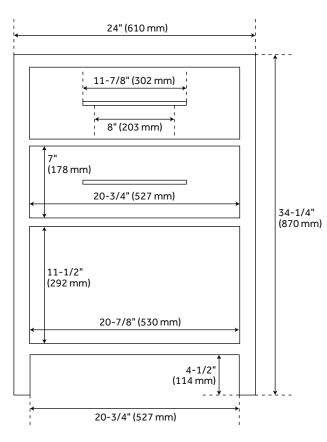

### **FEATURES**

Width: 24" Depth: 21" Height: 34-1/4" Vanity Top Depth: 22" Vanity Top Width: 25"