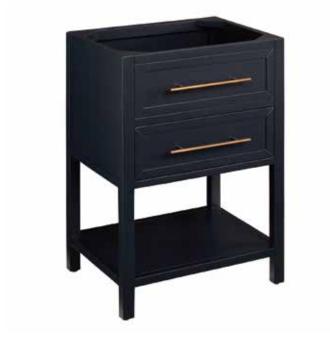

### **FEATURES**

Product Finish: Midnight Navy Blue Material: Mahogany Installation Type Freestanding Number of Basins: 1 Number of Drawers: 1 Features: Soft-Close Hinges Assembly Required: No Vanity Top Included: Optional Mirror Included: Optional

### **FEATURES**

Width: 24" Depth: 21" Height: 34-1/4" Vanity Top Depth: 22" Vanity Top Width: 25"

### **PRODUCT IMAGE**

 $All \ dimensions \ and \ specifications \ are \ nominal \ and \ may \ vary. \ Use \ actual \ products \ for \ accuracy \ in \ critical \ situations.$ 

PAGE 2