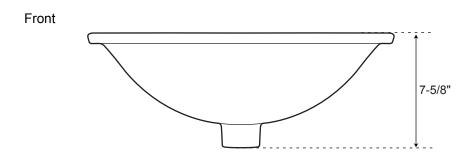

## **SPECIFICATIONS**

| Overall Dimensions      | 20-1/4" L x 14-3/4" W (front to back) x 7-5/8" H |
|-------------------------|--------------------------------------------------|
| Basin Dimensions        | 18-1/8" L x 12-3/4" W (front to back)            |
| Water Depth to Rim      | 5-1/2"                                           |
| Water Depth to Overflow | 4-1/8"                                           |
| Drain Hole              | 1-1/2"                                           |

Rectangular
Porcelain
Undermount Sink

All measurements are approximate.