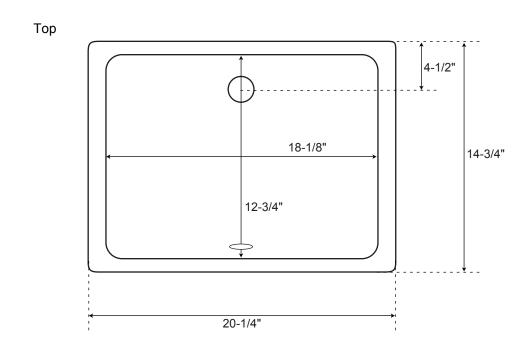

## **SPECIFICATIONS**

| Overall Dimensions      | 20-1/4" L x 14-3/4" W (front to back) x 7-5/8" H |
|-------------------------|--------------------------------------------------|
| Basin Dimensions        | 18-1/8" L x 12-3/4" W (front to back)            |
| Water Depth to Rim      | 5-1/2"                                           |
| Water Depth to Overflow | 4-1/8"                                           |
| Drain Hole              | 1-1/2"                                           |

Rectangular
Porcelain
Undermount Sink

All measurements are approximate.