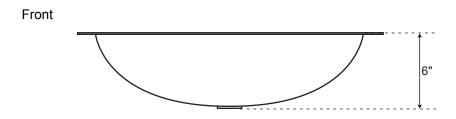

## **SPECIFICATIONS**

| Overall Dimensions | 20" L x 15" W (front to back) x 6" H |
|--------------------|--------------------------------------|
| Basin Dimensions   | 18" L x 13" W (front to back)        |
| Water Depth        | 5-1/2" to Rim                        |
| Drain Hole         | 1-1/2"                               |
| Rim                | 1"                                   |

Rectangular
Copper
Undermount Sink

All measurements are approximate.