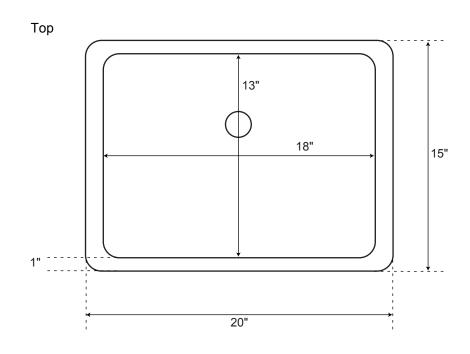

## **SPECIFICATIONS**

| Overall Dimensions | 20" L x 15" W (front to back) x 6" H |
|--------------------|--------------------------------------|
| Basin Dimensions   | 18" L x 13" W (front to back)        |
| Water Depth        | 5-1/2" to Rim                        |
| Drain Hole         | 1-1/2"                               |
| Rim                | 1"                                   |

Rectangular
Copper
Undermount Sink

All measurements are approximate.