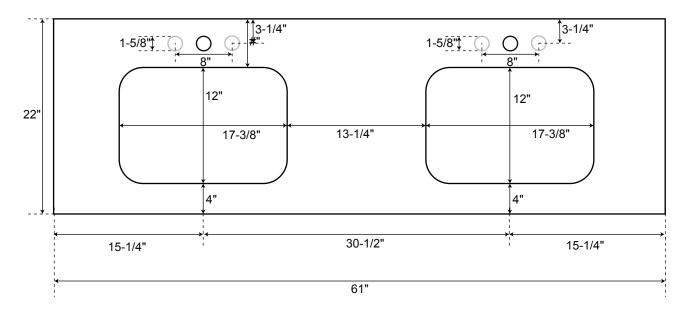

## 61" Stone

Vanity Top with Rectangular Undermount Sinks





## Approximate Weights

| Granite | 140 – 160 lbs. |
|---------|----------------|
| Marble  | 140 – 160 lbs. |
| Quartz  | 125 – 135 lbs. |

<sup>\*</sup> Measurements are approximate. It is recommended to have the product at the job site before finalizing plumbing.



## **SPECIFICATIONS**

| Overall Dimensions      | 20-1/4" L x 14-3/4" W (front to back) x 7-5/8" H |
|-------------------------|--------------------------------------------------|
| Basin Dimensions        | 18-1/8" L x 12-3/4" W (front to back)            |
| Water Depth to Rim      | 5-1/2"                                           |
| Water Depth to Overflow | 4-1/8"                                           |
| Drain Hole              | 1-1/2"                                           |

Rectangular
Porcelain
Undermou