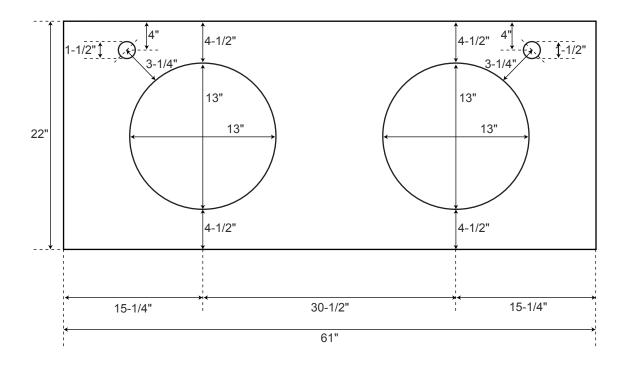

## 61" Stone

Vanity Top for Semi-Recessed Sinks





#### Approximate Weights

| Granite | 155 – 165 lbs. |
|---------|----------------|
| Marble  | 155 – 165 lbs. |
| Quartz  | 145 – 155 lbs. |

<sup>\*</sup> Measurements are approximate. It is recommended to have the product at the job site before finalizing plumbing.





#### **SPECIFICATIONS**

| Overall Dimensions   | 17-1/8" diameter x 6" H |
|----------------------|-------------------------|
| Basin Dimensions     | 14-1/2" diameter        |
| Above Counter Height | 3-1/2"                  |
| Water Depth          | 2-3/8" to overflow      |
| Drain Hole           | 1-1/2" diameter         |

All measurements are approximate

# Porcelain Semi-Recessed Sink

Top



Front





### **SPECIFICATIONS**

| Overall Dimensions   | 17" diameter x 6-5/8" H |
|----------------------|---------