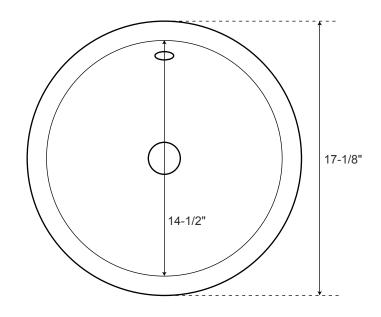

#### **SPECIFICATIONS**

| Overall Dimensions   | 17-1/8" diameter x 6" H |
|----------------------|-------------------------|
| Basin Dimensions     | 14-1/2" diameter        |
| Above Counter Height | 3-1/2"                  |
| Water Depth          | 2-3/8" to overflow      |
| Drain Hole           | 1-1/2" diameter         |