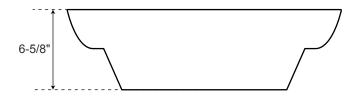

# Porcelain Semi-Recessed Sink

Top

Front

### **SPECIFICATIONS**

| Overall Dimensions   | 17" diameter x 6-5/8" H |
|----------------------|-------------------------|
| Basin Dimensions     | 14-3/4" diameter        |
| Above Counter Height | 3-1/2"                  |
| Water Depth          | 6-1/4" to rim           |
| Drain Hole           | 1-1/2" diameter         |