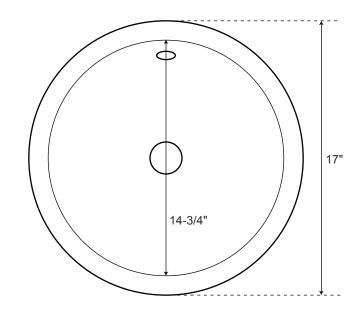

# Porcelain Semi-Recessed Sink

Top

Front

### **SPECIFICATIONS**

| Overall Dimensions   | 17" diameter x 6-5/8" H |
|----------------------|-------------------------|
| Basin Dimensions     | 14-3/4" diameter        |
| Above Counter Height | 3-1/2"                  |
| Water Depth          | 6-1/4" to rim           |
| Drain Hole           | 1-1/2" diameter         |