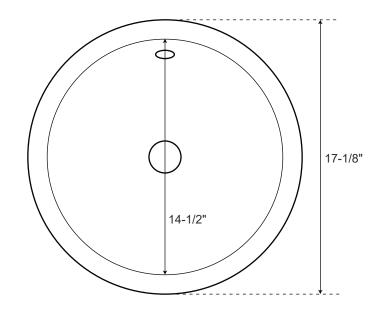

### **SPECIFICATIONS**

| Overall Dimensions   | 17-1/8" diameter x 6" H |
|----------------------|-------------------------|
| Basin Dimensions     | 14-1/2" diameter        |
| Above Counter Height | 3-1/2"                  |
| Water Depth          | 2-3/8" to overflow      |
| Drain Hole           | 1-1/2" diameter         |

All measurements are approximate