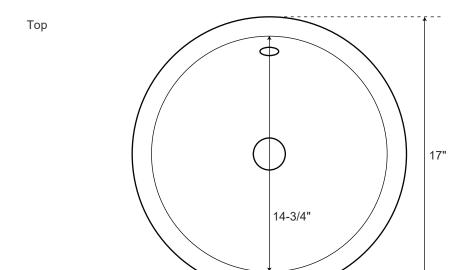

# Optional Porcelain Semi-Recessed Sink

Top

Front

### **SPECIFICATIONS**

| Overall Dimensions   | 17" diameter x 6-5/8" H |
|----------------------|-------------------------|
| Basin Dimensions     | 14-3/4" diameter        |
| Above Counter Height | 3-1/2"                  |
| Water Depth          | 6-1/4" to rim           |
| Drain Hole           | 1-1/2" diameter         |