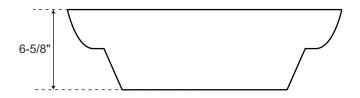

# Optional Porcelain Semi-Recessed Sink

Top

Front

### **SPECIFICATIONS**

| Overall Dimensions   | 17" diameter x 6-5/8" H |
|----------------------|-------------------------|
| Basin Dimensions     | 14-3/4" diameter        |
| Above Counter Height | 3-1/2"                  |
| Water Depth          | 6-1/4" to rim           |
| Drain Hole           | 1-1/2" diameter         |