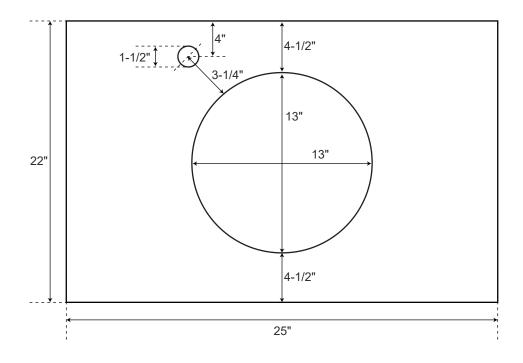

## 25" Stone

Vanity Top with Semi-Recessed Sink

All measurements are approximate