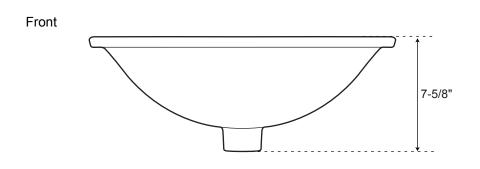

## **SPECIFICATIONS**

| Overall Dimensions      | 18-1/4" L x 14" W (front to back) x 7-5/8" H |
|-------------------------|----------------------------------------------|
| Basin Dimensions        | 16" L x 11-3/4" W (front to back)            |
| Water Depth to Rim      | 6"                                           |
| Water Depth to Overflow | 4-1/2"                                       |
| Drain Hole              | 1-1/2"                                       |

Rectangular
Porcelain
Undermount Sink

All measurements are approximate.