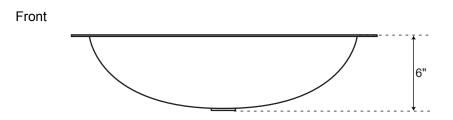

## **SPECIFICATIONS**

| Overall Dimensions | 18-1/8" L x 14" W (front to back) x 6" H |
|--------------------|------------------------------------------|
| Basin Dimensions   | 16" L x 12" W (front to back)            |
| Water Depth        | 5-1/2" to Rim                            |
| Drain Hole         | 1-1/2"                                   |
| Rim                | 1"                                       |