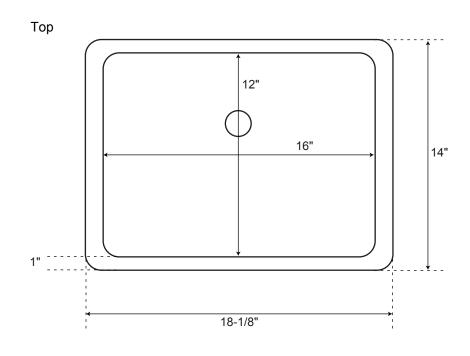

## **SPECIFICATIONS**

| Overall Dimensions | 18-1/8" L x 14" W (front to back) x 6" H |
|--------------------|------------------------------------------|
| Basin Dimensions   | 16" L x 12" W (front to back)            |
| Water Depth        | 5-1/2" to Rim                            |
| Drain Hole         | 1-1/2"                                   |
| Rim                | 1"                                       |