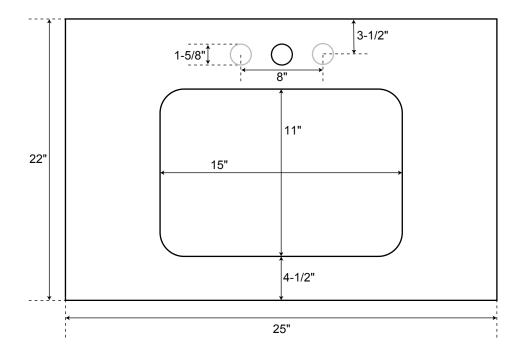

## 25" Stone

Vanity Top with Rectangular Undermount Sink

## Approximate Weights

| Granite | 55 – 60 lbs. |
|---------|--------------|
| Marble  | 50 – 55 lbs. |
| Quartz  | 55 lbs.      |

\* Measurements are approximate. It is recommended to have the product at the job site before finalizing plumbing.