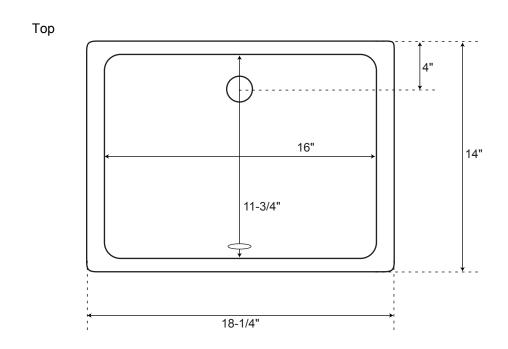

## **SPECIFICATIONS**

| Overall Dimensions      | 18-1/4" L x 14" W (front to back) x 7-5/8" H |
|-------------------------|----------------------------------------------|
| Basin Dimensions        | 16" L x 11-3/4" W (front to back)            |
| Water Depth to Rim      | 6"                                           |
| Water Depth to Overflow | 4-1/2"                                       |
| Drain Hole              | 1-1/2"                                       |

Rectangular
Porcelain
Undermount Sink

All measurements are approximate.