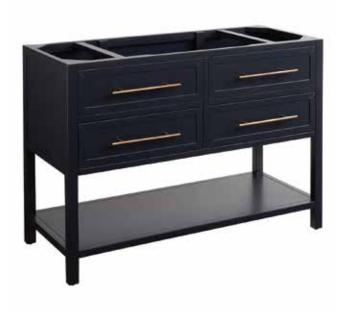

# 48" ROBERTSON

## MAHOGANY CONSOLE VANITY SKU: 433840

### FEATURES

Product Finish: Midnight Navy Blue Material: Mahogany Installation Type: Freestanding Number Of Drawers: 2 Features: Soft-close Hinges Assembly Required: No Built-in Adjusters: Yes Hardware Finish: Antique Brass Faucet Included: No

### MAHOGANY CONSOLE VANITY

SKU: 433840

#### FEATURES

Width: 48" Depth: 21" Height: 34-1/4" Optional Vanity Top Depth: 22" Optional Vanity Top Width: 49"