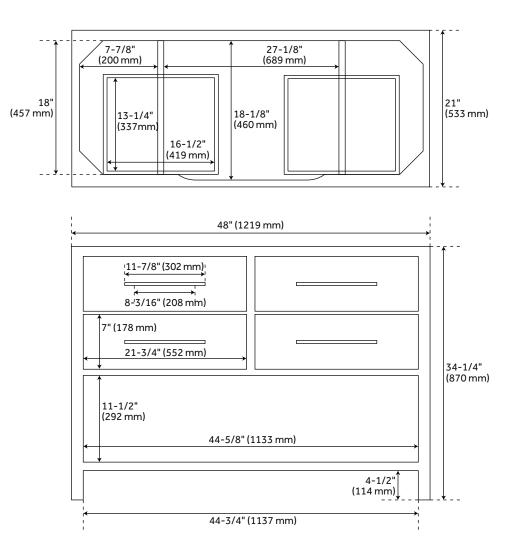

#### FEATURES

Width: 48" Depth: 21" Height: 34-1/4" Optional Vanity Top Depth: 22" Optional Vanity Top Width: 49"

#### **PRODUCT IMAGE**

All dimensions and specifications are nominal and may vary. Use actual products for accuracy in critical situations.

PAGE 2

See Website For Warranty Information www.signaturehardware.com/warranty