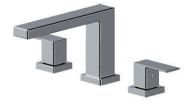

## PF9870 KELPER TWO HANDLE ROMAN TUB FAUCET TRIM

## **Model Numbers**

PF9870CP Chrome
PF9870ZBN Brushed nickel
PF9870MB Matte black

| No. | Item      | Part Number  | Material Type |
|-----|-----------|--------------|---------------|
| 1   | Handle    | 0BPF7F13035* | Zinc alloy    |
| 2   | Set Screw | 0BPF50054    | Steel         |

**PF9870CP** 