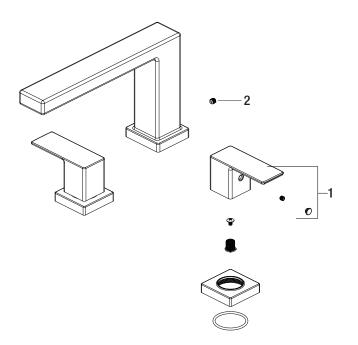

## PF9870 KELPER TWO HANDLE ROMAN TUB FAUCET TRIM

## **Model Numbers**

PF9870CP Chrome
PF9870ZBN Brushed nickel
PF9870MB Matte black

| No. | Item      | Part Number  | Material Type |
|-----|-----------|--------------|---------------|
| 1   | Handle    | 0BPF7F13035* | Zinc alloy    |
| 2   | Set Screw | 0BPF50054    | Steel         |