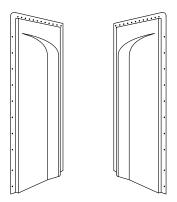

36" Shower End Wall Set with Backer Boards

### Features

- Modular design allows it to be moved around corners and through doorways with ease.
- Durable high gloss finish.
- Smooth, curve wall design.
- Wall surround includes backer boards for future grab bar installation.