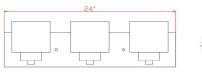

**ASSEMBLED DIMENSIONS:** 6.5" H × 24" L × 6" D

6.50 lbs. WEIGHT:

**BACKPLATE DIMENSIONS:** 4.92" H × 24" W

CANOPY/PLATE DIMENSIONS: N/A

**GLASS/SHADE DIMENSIONS:** 4.4" H × 5.4" L × 3.8" D

**GLASS/SHADE MATERIAL:** Glass GLASS/SHADE TYPE: Frosted **GLASS/SHADE COLOR:** White