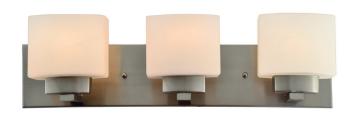

## Dove Creek 3-Light Vanity Light Satin Nickel

N/A

**ASSEMBLED DIMENSIONS:** 6.5" H × 24" L × 6" D

6.50 lbs. WEIGHT:

**BACKPLATE DIMENSIONS:** 4.92" H × 24" W

CANOPY/PLATE DIMENSIONS: N/A

**GLASS/SHADE DIMENSIONS:** 4.4" H × 5.4" L × 3.8" D

**GLASS/SHADE MATERIAL:** Glass GLASS/SHADE TYPE: Frosted **GLASS/SHADE COLOR:** White