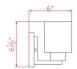

**ASSEMBLED DIMENSIONS:** 6.5" H × 24" L × 6" D

6.50 lbs. WEIGHT:

**BACKPLATE DIMENSIONS:** 4.92" H × 24" W

CANOPY/PLATE DIMENSIONS: N/A

**GLASS/SHADE DIMENSIONS:** 4.4" H × 5.4" L × 3.8" D

**GLASS/SHADE MATERIAL:** Glass GLASS/SHADE TYPE: Frosted **GLASS/SHADE COLOR:** White