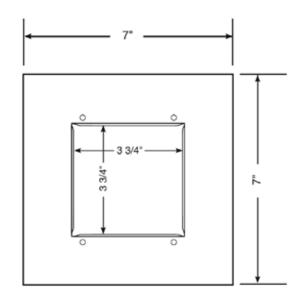

## **Specifications:**

Furnish and install dishwasher outlet box. Unit shall have a lead free quarter-turn ball valve. Unit shall be Guy Gray product code checked below as manufactured by IPS Corporation.

### **Box Material:**

White Powder Coat on Cold Rolled Steel Finish

#### **Valve & Drain Options:**

Lead free Qtr. Turn Arrester Valve kit with 1/2" MIP/Sweat, CPVC or Pex connection. Kit includes valves, locknuts and o-rings.

| <br>Item # | Product Description                                                   | Model # | Quantity |
|------------|-----------------------------------------------------------------------|---------|----------|
| 87939      | 3/8" Outlet, Lead Free Qtr Turn Arrester Valve, 1/2" Sweat Connection | MDWB1AB | 5        |
| 87940      | 3/8" Outlet, Lead Free Qtr Turn Arrester Valve, 1/2" CPVC Connection  | MDWB2AB | 5        |
| 87941      | 3/8" Outlet, Lead Free Qtr Turn Arrester Valve, 1/2" Pex Connection   | MDWB3AB | 5        |