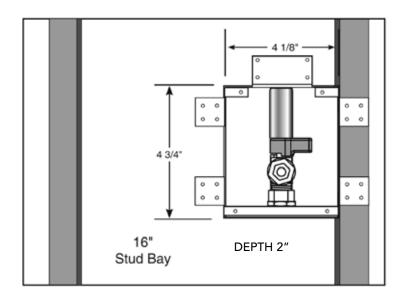

## **Specifications:**

Furnish and install dishwasher outlet box. Unit shall have a lead free quarter-turn ball valve. Unit shall be Guy Gray product code checked below as manufactured by IPS Corporation.

### **Box Material:**

White Powder Coat on Cold Rolled Steel Finish

#### **Valve & Drain Options:**

Lead free Qtr. Turn Arrester Valve kit with 1/2" MIP/Sweat, CPVC or Pex connection. Kit includes valves, locknuts and o-rings.

| <br>Item # | Product Description                                                   | Model # | Quantity |
|------------|-----------------------------------------------------------------------|---------|----------|
| 87939      | 3/8" Outlet, Lead Free Qtr Turn Arrester Valve, 1/2" Sweat Connection | MDWB1AB | 5        |
| 87940      | 3/8" Outlet, Lead Free Qtr Turn Arrester Valve, 1/2" CPVC Connection  | MDWB2AB | 5        |
| 87941      | 3/8" Outlet, Lead Free Qtr Turn Arrester Valve, 1/2" Pex Connection   | MDWB3AB | 5        |