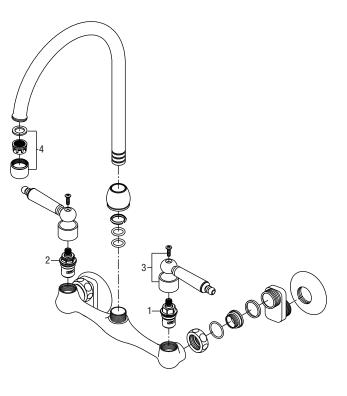

Parts Breakdown

## *PFXC1880CP TWO HANDLE WALL MOUNT KITCHEN FAUCET*

**Model Numbers** 

Chrome

PFXC1880CP

PFXC1880CP

| NO. | Part                    | & Code            | Material |
|-----|-------------------------|-------------------|----------|
| 1   | Cold cartridge          | OBPF249811196     | Brass    |
| 2   | Hot cartridge           | 0BPF249811296     | Brass    |
| 3   | Handle assembly (QTY 1) | 0BPF74020320726   | Zinc     |
| 4   | Aerator assembly        | 0BPF5109190604553 | Brass    |