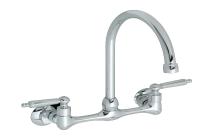

## *PFXC1880CP TWO HANDLE WALL MOUNT KITCHEN FAUCET*

**Model Numbers** 

Chrome

PFXC1880CP

PFXC1880CP

| NO. | Part                    | & Code            | Material |
|-----|-------------------------|-------------------|----------|
| 1   | Cold cartridge          | OBPF249811196     | Brass    |
| 2   | Hot cartridge           | 0BPF249811296     | Brass    |
| 3   | Handle assembly (QTY 1) | 0BPF74020320726   | Zinc     |
| 4   | Aerator assembly        | 0BPF5109190604553 | Brass    |