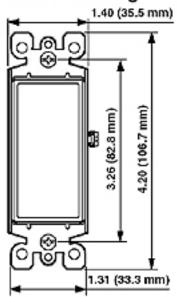

l that qualify them as modern classics, Decora Designer Rocker Switches add so much at a modest cost that no home should be without them. Their sleek simplicity and smooth, quiet operation stem from quality materials fitted to tight tolerances and finished with great care, ensuring years of trouble-free service. Easy to wire, they work with tungsten, fluorescent and resistive loads. Legendary Decora® Designer Rocker Switches come in a variety of colors to harmonize with any décor. Their sturdy construction and dependable performance are everything you'd expect from the pre-eminent switch maker.

#### **Item Description**

15 Amp, 120/277 Volt, Decora Rocker Single-Pole AC Quiet Switch, Residential Grade, Grounding, Quickwire Push-In & Side Wired - Light Almond

## **Dimensional Diagram**



# Wiring Diagram Single Pole



### SPECIFICATION SUBMITTAL

| JOB NAME:   | CATALOG NUMBERS: |
|-------------|------------------|
|             |                  |
| JOB NUMBER: |                  |

**Leviton Manufacturing Co., Inc.**201 North Service Road, Melville, NY 11747
Telephone: 1-800-323-8920 · FAX: 1-800-832-9538 · Tech Line (8:30AM-7:30PM E.S.T. Monday-Friday): 1-800-824-3005

**Leviton Manufacturing of Canada, Ltd.**165 Hymus Boulevard, Pointe Claire, Quebec H9R 1E9 · Telephone: 1-800-469-7890 · FAX: 1-800-824-3005 · www.leviton.com/canada

**Leviton S. de R.L. de C.V.**Lago Tana 43, Mexico DF, Mexico CP 11290 · Tel.: (+52)55-5082-1040 · FAX: (+52)5386-1797 · www.leviton.com.mx

Visit our Website at: www.leviton.com

© 2012 Leviton Manufacturing Co., Inc. All rights reserv