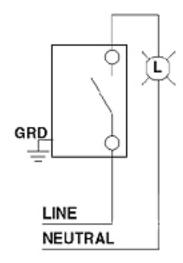

assics, Decora Designer Rocker Switches add so much at a modest cost that no home should be without them. Their sleek simplicity and smooth, quiet operation stem from quality materials fitted to tight tolerances and finished with great care, ensuring years of trouble-free service. Easy to wire, they work with tungsten, fluorescent and resistive loads. Legendary Decora® Designer Rocker Switches come in a variety of colors to harmonize with any décor. Their sturdy construction and dependable performance are everything you'd expect from the pre-eminent switch maker.

#### **Item Description**

15 Amp, 120/277 Volt, Decora Rocker Single-Pole AC Quiet Switch, Residential Grade, Grounding, Quickwire Push-In & Side Wired - Light Almond

## **Dimensional Diagram**



# Wiring Diagram Single Pole



### SPECIFICATION SUBMITTAL

| JOB NAME:   | CATALOG NUMBERS: |
|-------------|------------------|
|             |                  |
| JOB NUMBER: |                  |

**Leviton Manufacturing Co., Inc.**201 North Service Road, Melville, NY 11747
Telephone: 1-800-323-8920 · FAX: 1-800-832-9538 · Tech Line (8:30AM-7:30PM E.S.T. Monday-Friday): 1-800-824-3005

**Leviton Manufacturing of Canada, Ltd.**165 Hymus Boulevard, Pointe Claire, Quebec H9R 1E9 · Telephone: 1-800-469-7890 · FAX: 1-800-824-3005 · www.leviton.com/canada

**Leviton S. de R.L. de C.V.**Lago Tana 43, Mexico DF, Mexico CP 11290 · Tel.: (+52)55-5082-1040 · FAX: (+52)5386-1797 · www.leviton.com.mx

Visit our Website at: www.leviton.com

© 2012 Leviton Manufacturing Co., Inc. All rights reserved. Subject to change without no