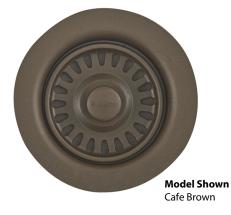

# ACCESSORIES SPECIFICATIONS

Color Coordinated Sink Waste Flanges

## AVAILABLE MODELS

441098 Stainless Steel 441096 White 441097 Biscuit 441323 Biscotti 441099 Cafe Brown 441324 Truffle 442229 Metallic Gray 441482 Cinder 441095 Anthracite

FEATURES

Garbage disposer trim

chips and scratches

Color coordinated to compliment SILGRANIT sinks
Molded from Celcon plastic material for high resitance to

Snap trim in over existing metal flange
Basket seals water with 1/4 turn
Basket pulls out for disposing of waste