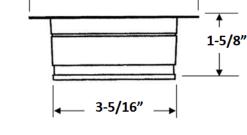

### NOMINAL DIMENSIONS

| Diameter | HEIGHT |
|----------|--------|
| 4-1/2"   | 1-5/8" |

4-1/2" -