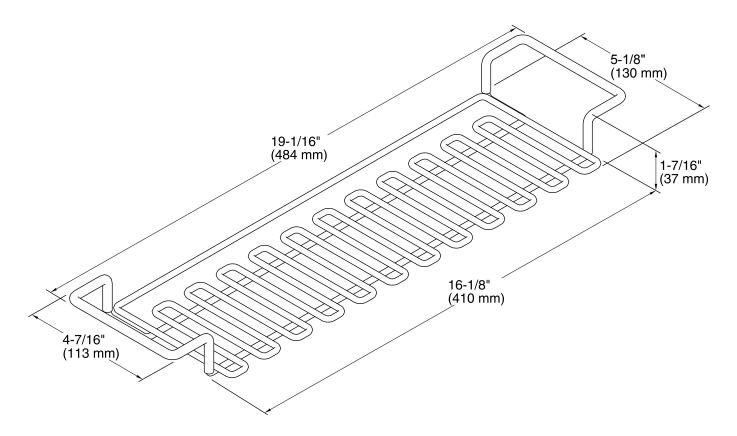

### Features

- Positions directly over sink for drying scrubbers and sponges.
- Improves airflow to dishcloths to shorten drying time.
- Dishwasher safe.
- Fits K-3820, K-3821, K-3823, K-3838, K-3839, K-3935, K-3942, and K-3944 Vault<sup>™</sup> kitchen sinks.
- Comes included with the K-5285-NA Strive® kitchen sink.
- 19-1/16" (484 mm) x 5-1/8" (130 mm) x 1-7/16" (37 mm)

#### **Technical Information**

All product dimensions are nominal.