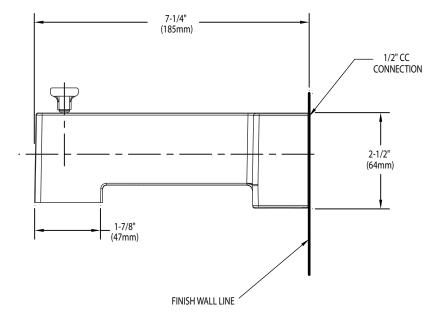

## Buy it for looks. Buy it for life.®

## Specifications

## DESCRIPTION

- Metal construction with various finishes identified by suffix
- Designed to be installed on a 1/2" pipe slip fit-CC connection **STANDARDS**
- Third party certified to meet ASME A112.18.1/CSA B125.1 and all applicable requirements referenced therein
- WARRANTY
- Lifetime limited warranty against leaks, drips and finish defects to the original consumer
- 5 year warranty if used in commercial installations



90 DEGREE<sup>™</sup> Tub Spouts 1/2" Slip Fit

**Diverter:** S3896 series **Tub Filler:** S3898 series





## **CRITICAL DIMENSIONS**

(DO NOT SCALE)