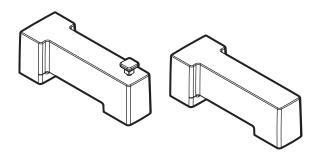

90 DEGREE<sup>™</sup> Tub Spouts 1/2" Slip Fit

**Diverter:** S3896 series **Tub Filler:** S3898 series