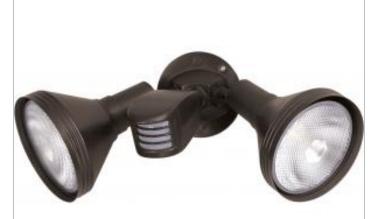

## NUVO SF76-531

2 LIGHT PAR38 FLOODLIGHT

Notes

General Status Active Fixture Type Flood Light Finish Bronze Number of Lamps 2 5.00 Height (in.) Width (in.) 14.00 Extension (in.) 9.50 Photocell Has Motion Sensor Indoor or Outdoor Fixture Outdoor Specifications