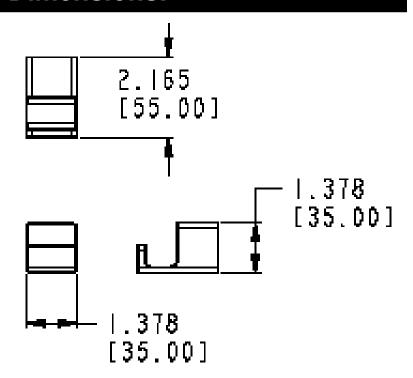

# 90°™ Technical Specification

Robe Hook

YB8803

# **Stock Numbers:**

q YB8803CH – Robe Hook Chrome Finish

# **Dimensions:**



#### **Materials:**

Robe Hook is constructed of zinc.

### **Installation Instructions:**

- 1. Remove the mounting bracket from the body by loosening the setscrew.
- 2. Position the assembled unit on the wall where desired.
- 3. Lightly mark the outline of each base.
- Center a mounting bracket within each base outline with "UP" facing you.
- 5. Mark the 2 large hole locations of each mounting bracket.
- Attach each mounting bracket to the wall, using the wall anchors provided
- 7. Mount each base on the corresponding mounting bracket. Check and make sure that the base set screw hole(s) are facing down. Assemble a set screw to each base. Use the allen wrench included in hardware kit to tighten each set screw and secure the assembly to the mounting bracket(s).

## Cleaning Instructions: