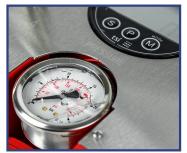

## **Pollardwater**

Easy to Read Pressure Readout

Robust Engineering

Simple Readout Display

Accuracy: 9 to 200 USGPM ± 4 USGPM, >200 USGPM ±4%.

Standard functions: Display of current flow rate, display of volume. LCD display: 4-digit, character size 18 mm, background illumination.

Pressure Gauge: Operating Range: 0-350PSI / 0 - 25 bar (±1%)