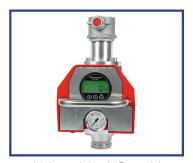

# Portable Flow & Pressure Test Instrument

The TSI Flowmaster provides the most reliable and accurate flow and pressure measurements. Invaluable for hydrant testing, pump testing, flushing and water main condition testing.

Measures flow rates up to 1350USGPM / 5,000lpm and pressures up to 350 PSI /25 bar. The electro-magnetic sensor has no moving parts - measurement is not affected by debris in the water stream.

### **Features**

- Ease of Use
- Electromagnetic Sensor No Moving Parts
- High Accuracy Digital Pressure +/- 1% of Range
- Flowrate Accuracy: ±4%
- Robust Construction
- Internal Rechargeable NiMH Battery Up to 10 Hours Operating Battery Life

## **Pollardwater**

Easy to Read Pressure Readout

Robust Engineering

Simple Readout Display