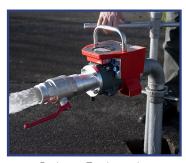

## **Applications**

- Hydrant Testing
- Flushing
- Trunk Main Conditioning
- Minimum Night Flow Measurement

Connections: 2.5" NH Female Swivel on Inlet, Male on Outlet Dimensions: 210 mm height, 240 mm width, 390 mm depth. Weight: 12.5 kg Housing: Aluminium.

Flow Meter:

Type: Electromagnetic.

Operating range: 15-1350 US GPM / 60-5000 LPM