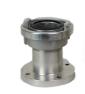

Connections: 2.5" NH Female Swivel on Inlet, Male on Outlet Dimensions: 210 mm height, 240 mm width, 390 mm depth. Weight: 12.5 kg Housing: Aluminium.

Flow Meter:

Type: Electromagnetic.

Operating range: 15-1350 US GPM / 60-5000 LPM