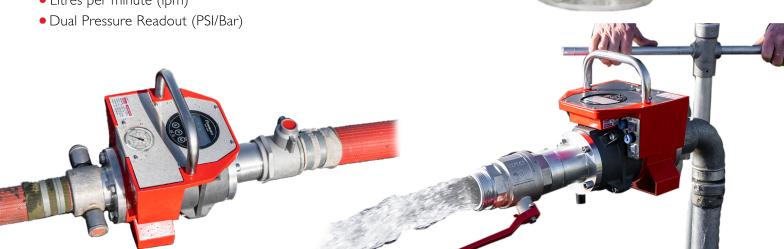

# Portable Flow & Pressure Test Instrument

The TSI Flowmaster provides the most reliable and accurate flow and pressure measurements. Invaluable for hydrant testing, pump testing, flushing and water main condition testing.

Measures flow rates up to 1350USGPM / 5,000lpm and pressures up to 350 PSI /25 bar. The electro-magnetic sensor has no moving parts - measurement is not affected by debris in the water stream.

Connections: 2.5" NH Female Swivel on Inlet, Male on Outlet Dimensions: 210 mm height, 240 mm width, 390 mm depth. Weight: 12.5 kg Housing: Aluminium.

Flow Meter:

Type: Electromagnetic.

Operating range: 15-1350 US GPM / 60-5000 LPM