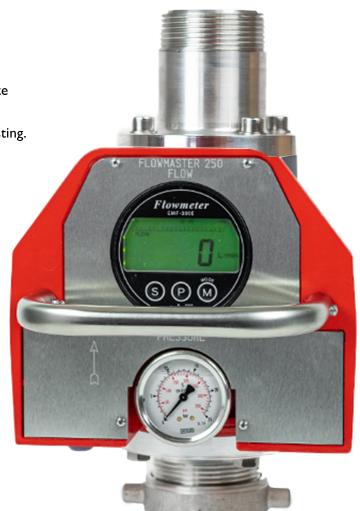

# 2 Display Modes

- US GPM
- Litres per minute (lpm)

## **Pollardwater**

Easy to Read Pressure Readout

Robust Engineering

Simple Readout Display

Accuracy: 9 to 200 USGPM ± 4 USGPM, >200 USGPM ±4%.

Standard functions: Display of current flow rate, display of volume. LCD display: 4-digit, character size 18 mm, background illumination.

Pressure Gauge: Operating Range: 0-350PSI / 0 - 25 bar (±1%)