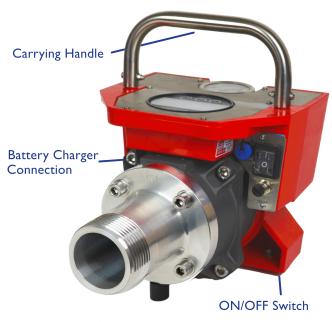

#### Technical Data Flowmaster 250

(EN ISO 12100-1, EN ISO 12100-2, EN 60204)

Battery power supply: rechargeable battery, 10 hours operation, 12 V DC, 2.2 Ah, separate charger included with delivery. Working temperature: -10 to +50°C.