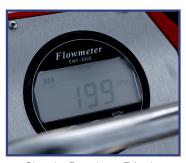

# 2 Display Modes

- US GPM
- Litres per minute (lpm)

Accuracy: 9 to 200 USGPM ± 4 USGPM, >200 USGPM ±4%.

Standard functions: Display of current flow rate, display of volume. LCD display: 4-digit, character size 18 mm, background illumination.

Pressure Gauge: Operating Range: 0-350PSI / 0 - 25 bar (±1%)