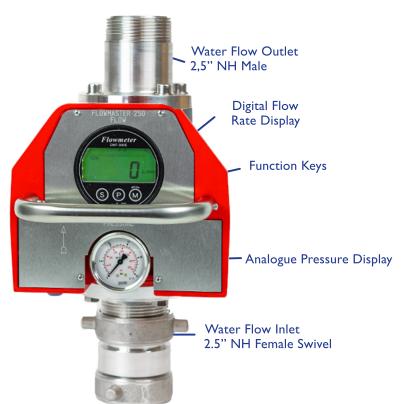

Connections: 2.5" NH Female Swivel on Inlet, Male on Outlet Dimensions: 210 mm height, 240 mm width, 390 mm depth. Weight: 12.5 kg Housing: Aluminium.

Flow Meter:

Type: Electromagnetic.

Operating range: 15-1350 US GPM / 60-5000 LPM

Accuracy: 9 to 200 USGPM ± 4 USGPM, >200 USGPM ±4%.

Standard functions: Display of current flow rate, display of volume. LCD display: 4-digit, character size 18 mm, background illumination.

Pressure Gauge: Operating Range: 0-350PSI / 0 - 25 bar (±1%)