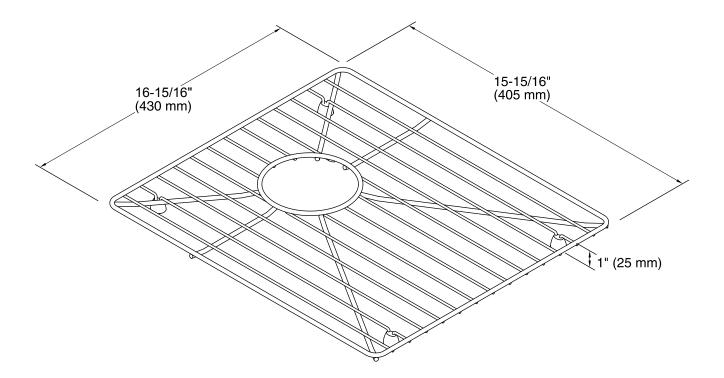

## Vault<sup>™</sup>/Strive<sup>™</sup> Sink Rack K-6646

## Features

- Fits in the large left bowl of the Vault K-3823 and K-3839 kitchen sinks and the Strive K-5416 kitchen sink.
- Durable stainless steel construction.
- Helps protect sink surface from daily wear.
- Dishwasher safe.
- Rubber feet provide added protection.



Codes/Standards None Applicable

KOHLER<sup>®</sup> Faucet Lifetime Limited Warranty See website for detailed warranty information.

## **Available Color/Finishes**

Color tiles intended for reference only.

Color Code Description

ST Stainless Steel







## **Technical Information**

All product dimensions are nominal.