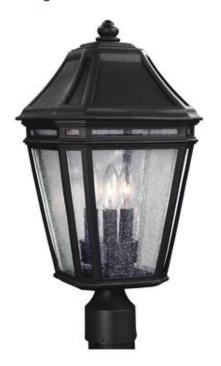

# OL11308BK: 3 - Light Outdoor Post

# **Dimensions:**

Width: 9 3/4" Wire: 12" (color/Black/White)

Height: 19 1/2" Mounting Proc.: Post

Connection: Mounted To Box

# **Bulbs:**

3 - Candelabra B Torpedo 60w Max. 120v - Not included

#### **Material List:**

1 Body - StoneStrong - Black

# **Safety Listing:**

Safety Listed for Wet Locations

Collections: Londontowne (Primary)

2015 New Products and Lamping Options

UPC #:014817536850

Finish: Black (BK)