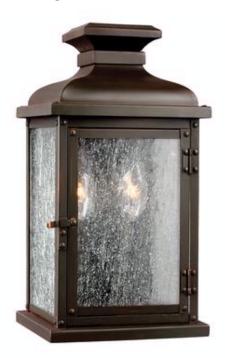

# OL11100DAC: 2 - Light Outdoor Sconce

#### **Dimensions:**

 Width:
 6 3/4"

 Height:
 12 1/2"

Extends: 6" Wire: 8" Mounting Proc.: Cap Nuts

Connection: Mounted To Box

## Material List: 1 Body - Stainless Steel - Dark Aged Copper

### Safety Listing: Safety Listed for Wet Locations

Collections: Pediment (Primary) 2015 New Products and Lamping Options

UPC #:014817540307

Finish: Dark Aged Copper (DAC)