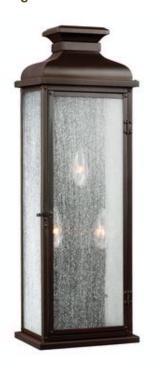

# OL11102DAC: 3 - Light Outdoor Sconce

### **Dimensions:**

Width: 8" Extends: 6"

**Height:** 23 7/8" **Wire:** 8"

Connection: Mounted To Box

Mounting Proc.: Cap Nuts

### **Bulbs:**

3 - Candelabra B Torpedo 60w Max. 120v - Not included

#### **Material List:**

1 Body - Stainless Steel - Dark Aged Copper

## Safety Listing:

Safety Listed for Wet Locations

Collections: Pediment (Primary)

2015 New Products and Lamping Options

UPC #:014817540345

Finish: Dark Aged Copper (DAC)