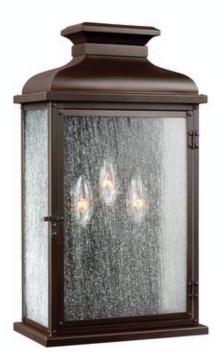

# OL11104DAC: 3 - Light Outdoor Sconce

#### **Dimensions:**

 Width:
 10"

 Height:
 18 1/8"

Extends: 6" Wire: 8" Mounting Proc.: Cap Nuts

Connection: Mounted To Box

### Bulbs:

3 - Candelabra B Torpedo 60w Max. 120v - Not included

# Material List: 1 Body - Stainless Steel - Dark Aged Copper

#### Safety Listing: Safety Listed for Wet Locations

Collections: Pediment (Primary) 2015 New Products and Lamping Options

UPC #:014817540369

Finish: Dark Aged Copper (DAC)