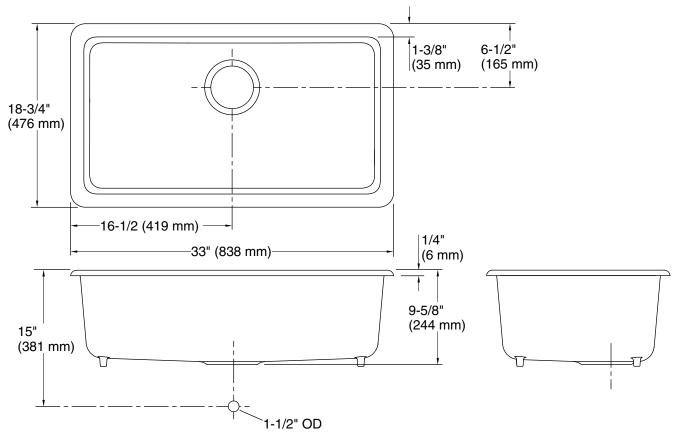

## **Technical Information**

| All product dimensions are nominal. |                                                                                                              |  |
|-------------------------------------|--------------------------------------------------------------------------------------------------------------|--|
| Installation:                       | Undermount, Top-mount                                                                                        |  |
| Min. base cabinet<br>width:         | 36" (914 mm)                                                                                                 |  |
| Bowl area (Only):                   | Length: 30-5/16" (770 mm)<br>Width: 16-1/16" (408 mm)<br>Bowl depth: 9" (229 mm)<br>Water depth: 9" (229 mm) |  |
| Drain hole:                         | 3-7/8" (98 mm)                                                                                               |  |
| Template:                           | 1043168-7, required, included                                                                                |  |
|                                     |                                                                                                              |  |