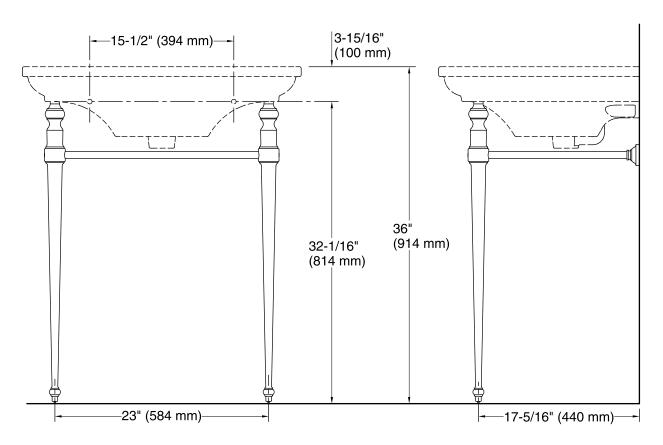

ution.
- Includes a towel rail.
- Integrated leveling feature.
- Coordinates with other products in the Memoirs collection.

#### Material

Solid brass.

## **Required Accessories**

K-2269-1 Pedestal/Console Table Bathroom Sink or

K-2269-8 Pedestal/Console Table Bathroom Sink



## Codes/Standards

None Applicable

## **KOHLER® One-Year Limited Warranty**

See website for detailed warranty information.

### **Available Color/Finishes**

Color tiles intended for reference only.

| Color | Code | Description             |
|-------|------|-------------------------|
|       | CP   | Polished Chrome         |
|       | BN   | Vibrant® Brushed Nickel |
|       | BV   | Vibrant® Brushed Bronze |
|       | 2BZ  | Oil-Rubbed Bronze       |





# **Memoirs® Stately**

Console Table Legs K-30003



## **Technical Information**

All product dimensions are nominal.

#### **Notes**

Install this product according to the installation instructions.