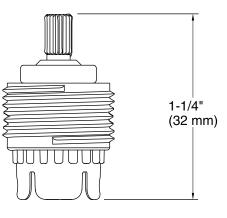

## Installation

Increases K-8305 cartridge rough-in depth by 3/4"

## **Technical Information**

All product dimensions are nominal.