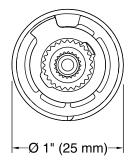

Rite-Temp<sup>®</sup> Deep Rough-In Kit For K-8305 Cartridges K-10350

# Features

- Includes deep rough-in kit complete
- Universal design works with all trims (and finishes) for K-8305 cartridge

## Material

• Premium materials selected for long term reliability and resistance to wear

## Installation

Increases K-8305 cartridge rough-in depth by 3/4"

# **Recommended Accessories**

K-8305 Pressure Balance Cartridge



Codes/Standards None Applicable

KOHLER<sup>®</sup> Faucet Lifetime Limited Warranty See website for detailed warranty information.



# KOHLER. Faucets

# Rite-Temp® Deep Rough-In Kit For K-8305 Cartridges K-10350







## **Technical Information**

All product dimensions are nominal.