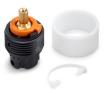

Rite-Temp<sup>®</sup> Deep Rough-In Kit For K-8305 Cartridges K-10350

# Features

- Includes deep rough-in kit complete
- Universal design works with all trims (and finishes) for K-8305 cartridge

## Installation

Increases K-8305 cartridge rough-in depth by 3/4"