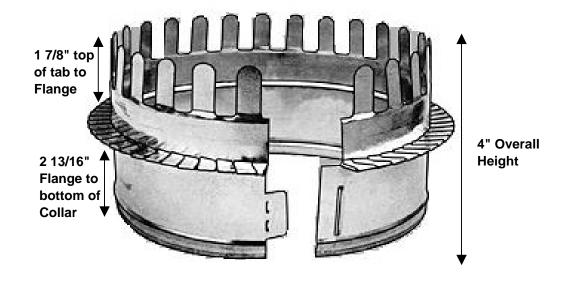

### **DIMENSIONAL DATA**

SIZES AVAILABLE: 4" THROUGH 20" DIAMETER

### Assembly:

Collar is roll formed and features a 5/8" Outboard Flange internally sealed with Hot Melt Adhesive and a 1/4" Convex Bead for Duct Connection. There is a Hem on top of the collar.

### Features:

- 1 1/8" tabs are designed for 1" and 1 1/2" Duct Board
- 3/8" Round Punch out tab can be removed for damper assembly
- 1 1/4" Double Clic Tab for Easy Assembly