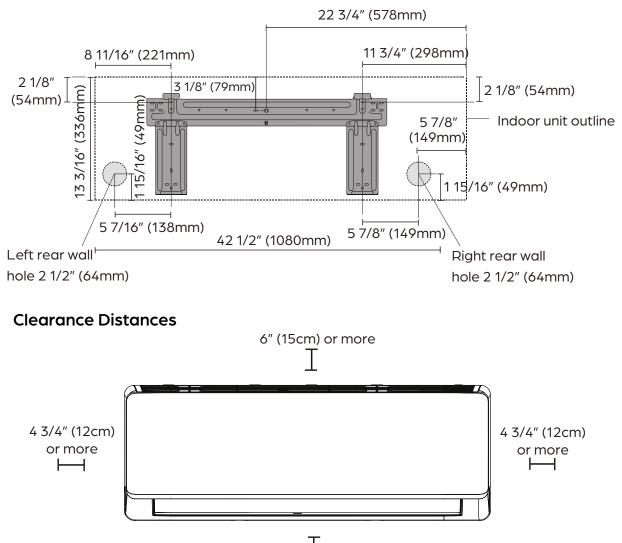

### **Mounting Plate Dimensions**

Specifications are subject to change without notice. © 2021 Ferguson Enterprises LLC www.durastar.com 7'6" (2.3m) or more