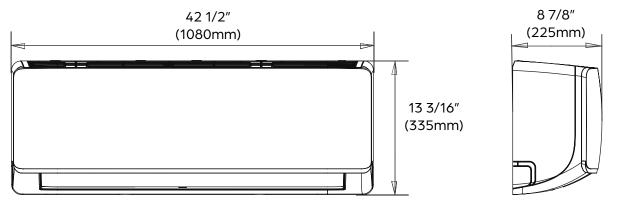

| INDOOR UNIT DIMENSIONS |           |          |  |  |
|------------------------|-----------|----------|--|--|
| Unit Dimensions        | Width     | 42 1/2"  |  |  |
|                        | Depth     | 8 7/8"   |  |  |
|                        | Height    | 13 3/16" |  |  |
| Carton Dimensions      | Width     | 45 1/2"  |  |  |
|                        | Depth     | 12 5/8"  |  |  |
|                        | Height    | 16 5/16" |  |  |
| Net Weight             | 31 lbs.   |          |  |  |
| Gross Weight           | 38.0 lbs. |          |  |  |

### **Unit Dimensions**