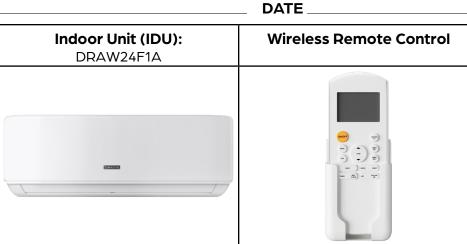

# 24,000 BTU/H WALL MOUNTED IDU

SUBMITTAL COVER SHEET

### **PRODUCT FEATURES**

- Wireless Remote Control with "Follow Me" Technology
- Auto Restart
- Auto Changeover
- 24-hour Timer
- Self Clean Function

DIMENSIONS - DRAW24F1A