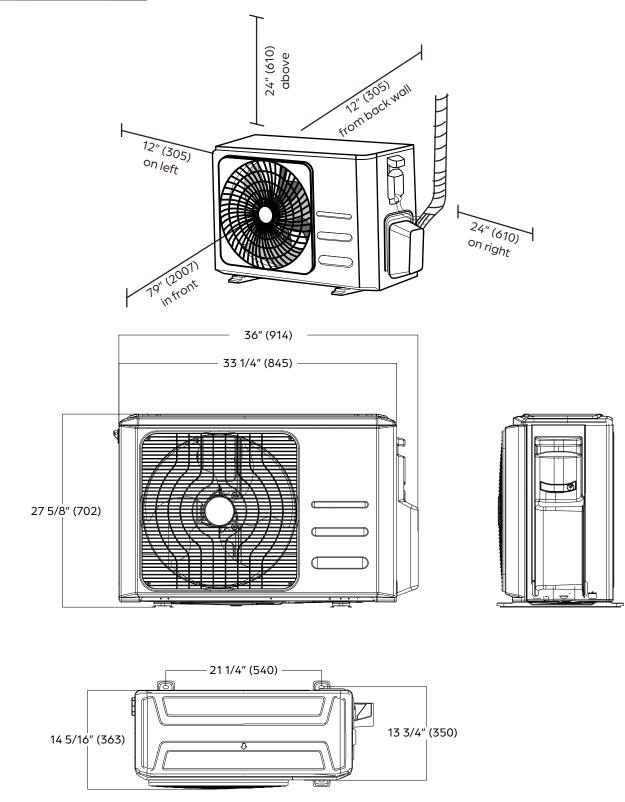

### OUTDOOR UNIT DIMENSIONS

| Unit Dimensions   | Width      | 33 1/4"  |
|-------------------|------------|----------|
|                   | Depth      | 14 5/16" |
|                   | Height     | 27 5/8"  |
| Carton Dimensions | Width      | 38"      |
|                   | Depth      | 15 9/16" |
|                   | Height     | 30 1/2"  |
| Net Weight        | 105.2 lbs. |          |
| Gross Weight      | 112.4 lbs. |          |

## 18,000 BTU/H SINGLE ZONE OUTDOOR UNIT

ODU DIMENSIONS - DRA1U18S1A

#### ΝΟΤΕ

Illustrations in this document are for explanatory purposes. The actual shape of your mini-split equipment may vary slightly.