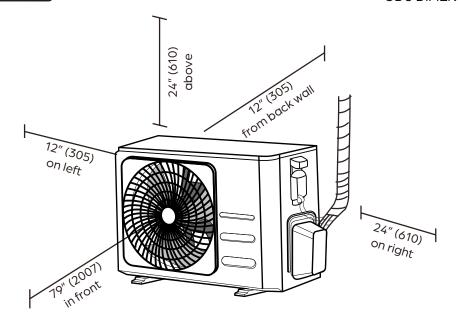

## 9,000 BTU/H SINGLE ZONE OUTDOOR UNIT

**ODU DIMENSIONS - DRA1U09S1A** 

#### NOTE

Illustrations in this document are for explanatory purposes. The actual shape of your mini–split equipment may vary slightly.