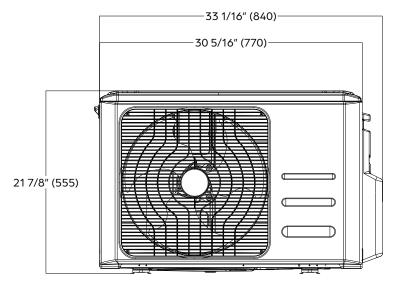

| OUTDOOR UNIT DIMENSIONS |           |           |
|-------------------------|-----------|-----------|
| Unit Dimensions         | Width     | 30 5/16"  |
|                         | Depth     | 11 13/16" |
|                         | Height    | 21 7/8"   |
| Carton Dimensions       | Width     | 35 7/16"  |
|                         | Depth     | 13 9/16"  |
|                         | Height    | 23"       |
| Net Weight              | 67.2 lbs. |           |
| Gross Weight            | 71.7 lbs. |           |

## 9,000 BTU/H SINGLE ZONE OUTDOOR UNIT

**ODU DIMENSIONS - DRA1U09S1A** 

#### NOTE

Illustrations in this document are for explanatory purposes. The actual shape of your mini–split equipment may vary slightly.