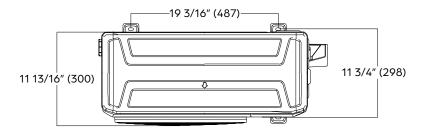

| OUTDOOR UNIT DIMENSIONS |           |           |
|-------------------------|-----------|-----------|
| Unit Dimensions         | Width     | 30 5/16"  |
|                         | Depth     | 11 13/16" |
|                         | Height    | 21 7/8"   |
| Carton Dimensions       | Width     | 35 7/16"  |
|                         | Depth     | 13 9/16"  |
|                         | Height    | 23"       |
| Net Weight              | 67.2 lbs. |           |
| Gross Weight            | 71.7 lbs. |           |

## 9,000 BTU/H SINGLE ZONE OUTDOOR UNIT

**ODU DIMENSIONS - DRA1U09S1A** 