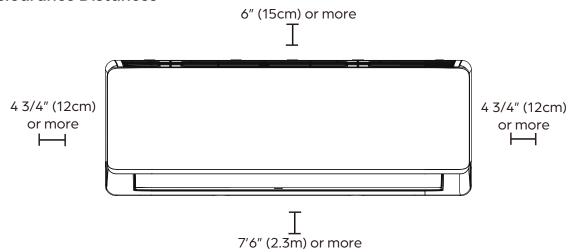

--------------------|-----------|----------|--|--|
| Unit Dimensions        | Width     | 42 1/2"  |  |  |
|                        | Depth     | 8 7/8"   |  |  |
|                        | Height    | 13 3/16" |  |  |
| Carton Dimensions      | Width     | 45 1/2"  |  |  |
|                        | Depth     | 12 5/8"  |  |  |
|                        | Height    | 16 5/16" |  |  |
| Net Weight             | 29.5 lbs. |          |  |  |
| Gross Weight           | 39.0 lbs. |          |  |  |

#### **PRODUCT FEATURES**

- Wireless Remote Control with "Follow Me" Technology
- Auto Restart
- Auto Changeover
- 24-hour Timer
- Self Clean Function





Voltage/Phase/Frequency

DIMENSIONS - DRAW18F1A

### **Unit Dimensions**





## **Mounting Plate Dimensions**



### **Clearance Distances**