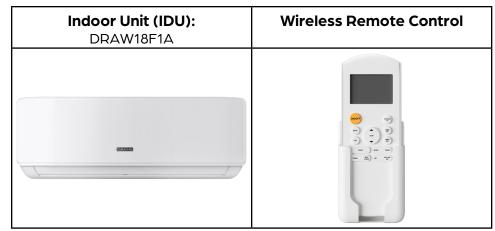

# 18,000 BTU/H WALL MOUNTED IDU

SUBMITTAL COVER SHEET

| PROJECT NAME |  |
|--------------|--|
| LOCATION     |  |
| ARCHITECT    |  |
| ENGINEER     |  |
|              |  |
| REFERENCE    |  |
| SUBMITTED BY |  |

#### **PRODUCT FEATURES**

- Wireless Remote Control with "Follow Me" Technology
- Auto Restart
- Auto Changeover
- 24-hour Timer
- Self Clean Function

Voltage/Phase/Frequency

DIMENSIONS - DRAW18F1A