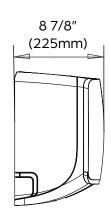

| INDOOR UNIT DIMENSIONS |           |          |  |  |
|------------------------|-----------|----------|--|--|
| Unit Dimensions        | Width     | 42 1/2"  |  |  |
|                        | Depth     | 8 7/8"   |  |  |
|                        | Height    | 13 3/16" |  |  |
| Carton Dimensions      | Width     | 45 1/2"  |  |  |
|                        | Depth     | 12 5/8"  |  |  |
|                        | Height    | 16 5/16" |  |  |
| Net Weight             | 29.5 lbs. |          |  |  |
| Gross Weight           | 39.0 lbs. |          |  |  |

### **Clearance Distances**