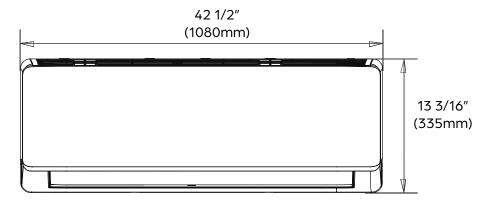

| INDOOR UNIT DIMENSIONS |           |          |  |  |
|------------------------|-----------|----------|--|--|
| Unit Dimensions        | Width     | 42 1/2"  |  |  |
|                        | Depth     | 8 7/8"   |  |  |
|                        | Height    | 13 3/16" |  |  |
| Carton Dimensions      | Width     | 45 1/2"  |  |  |
|                        | Depth     | 12 5/8"  |  |  |
|                        | Height    | 16 5/16" |  |  |
| Net Weight             | 29.5 lbs. |          |  |  |
| Gross Weight           | 39.0 lbs. |          |  |  |

### **Unit Dimensions**