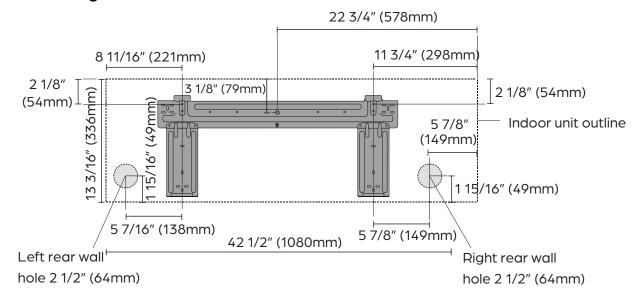

|          |  |  |
|------------------------|-----------|----------|--|--|
| Unit Dimensions        | Width     | 42 1/2"  |  |  |
|                        | Depth     | 8 7/8"   |  |  |
|                        | Height    | 13 3/16" |  |  |
| Carton Dimensions      | Width     | 45 1/2"  |  |  |
|                        | Depth     | 12 5/8"  |  |  |
|                        | Height    | 16 5/16" |  |  |
| Net Weight             | 29.5 lbs. |          |  |  |
| Gross Weight           | 39.0 lbs. |          |  |  |

#### **PRODUCT FEATURES**

- Wireless Remote Control with "Follow Me" Technology
- Auto Restart
- Auto Changeover
- 24-hour Timer
- Self Clean Function





Voltage/Phase/Frequency

DIMENSIONS - DRAW18F1A

### **Unit Dimensions**





## **Mounting Plate Dimensions**



### **Clearance Distances**