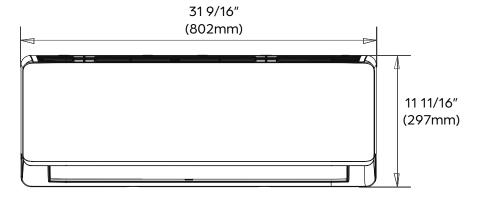

| INDOOR UNIT DIMENSIONS |           |           |  |  |
|------------------------|-----------|-----------|--|--|
| Unit Dimensions        | Width     | 31 9/16"  |  |  |
|                        | Depth     | 7 7/16"   |  |  |
|                        | Height    | 11 11/16" |  |  |
| Carton Dimensions      | Width     | 34 7/16"  |  |  |
|                        | Depth     | 11 1/4"   |  |  |
|                        | Height    | 14 15/16" |  |  |
| Net Weight             | 18.7 lbs. |           |  |  |
| Gross Weight           | 24.3 lbs. | -         |  |  |

#### **Unit Dimensions**