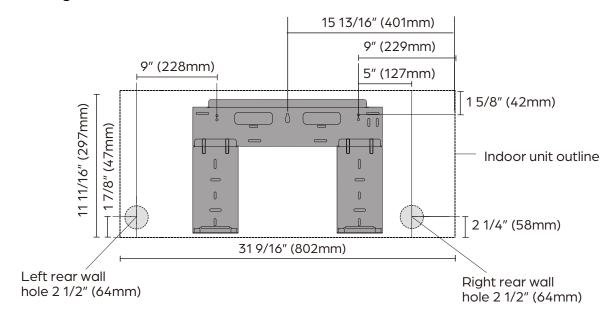

S |           |           |  |  |
|------------------------|-----------|-----------|--|--|
| Unit Dimensions        | Width     | 31 9/16"  |  |  |
|                        | Depth     | 7 7/16"   |  |  |
|                        | Height    | 11 11/16" |  |  |
| Carton Dimensions      | Width     | 34 7/16"  |  |  |
|                        | Depth     | 11 1/4"   |  |  |
|                        | Height    | 14 15/16" |  |  |
| Net Weight             | 18.7 lbs. |           |  |  |
| Gross Weight           | 24.3 lbs. | -         |  |  |

### **PRODUCT FEATURES**

- Wireless Remote Control with "Follow Me" Technology
- Auto Restart
- Auto Changeover
- 24-hour Timer
- Self Clean Function









**DIMENSIONS - DRAW12F1A** 

#### **Unit Dimensions**





# **Mounting Plate Dimensions**



## **Clearance Distances**