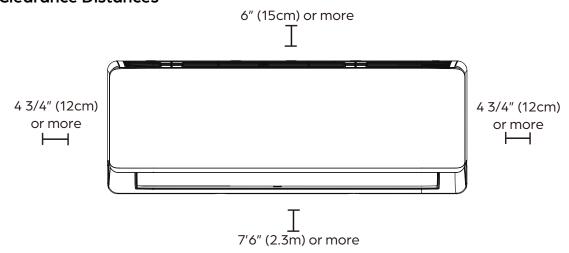

|
|------------------------|-----------|-----------|--|--|
| Unit Dimensions        | Width     | 31 9/16"  |  |  |
|                        | Depth     | 7 7/16"   |  |  |
|                        | Height    | 11 11/16" |  |  |
| Carton Dimensions      | Width     | 34 7/16"  |  |  |
|                        | Depth     | 11 1/4"   |  |  |
|                        | Height    | 14 15/16" |  |  |
| Net Weight             | 18.7 lbs. |           |  |  |
| Gross Weight           | 24.3 lbs. | -         |  |  |

### **PRODUCT FEATURES**

- Wireless Remote Control with "Follow Me" Technology
- Auto Restart
- Auto Changeover
- 24-hour Timer
- Self Clean Function









**DIMENSIONS - DRAW12F1A** 

#### **Unit Dimensions**





# **Mounting Plate Dimensions**



## **Clearance Distances**