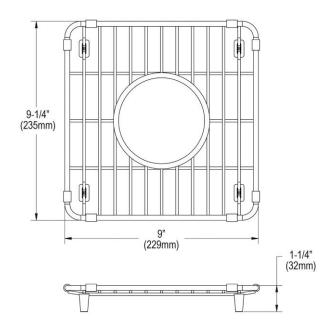

## PRODUCT SPECIFICATIONS

Elkay Crosstown Stainless Steel 9" x 9-1/4" x 1-1/4" Bottom Grid. Overall dimensions are 9" x 9-1/4" x 1-1/4".

Made of Stainless Steel

| Material:   | Stainless Steel          |
|-------------|--------------------------|
| Finish:     | Polished Stainless Steel |
| Dimensions: | 9" x 9-1/4" x 1-1/4"     |