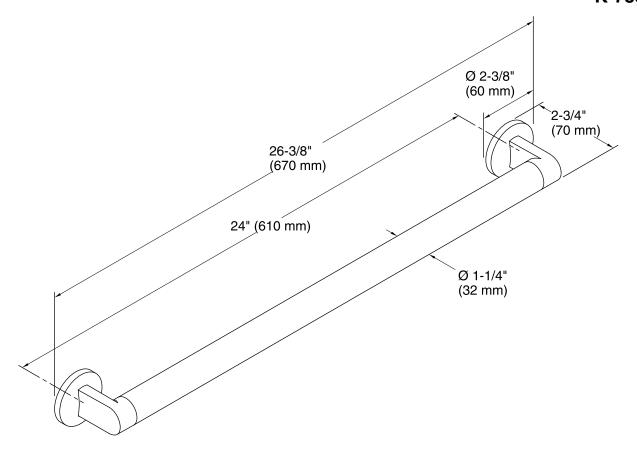

# Components™

24" Grab Bar **K-78387** 

## **Technical Information**

All product dimensions are nominal.

Material: Zinc, Brass