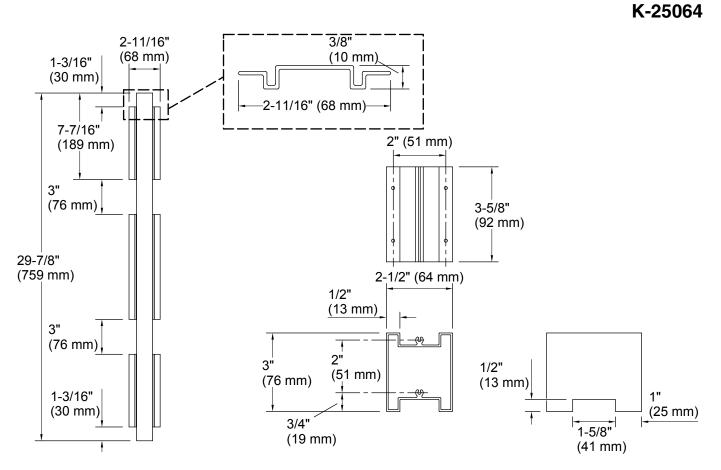

#### Installation

- Includes mounting hardware.
- Spacer kit adds incremental width to cabinet size upon joining together. It is recommended to measure incremental space needed prior to installation.

#### Notes

Install this product according to the installation instructions.

**Verdera**®

Joining Kit