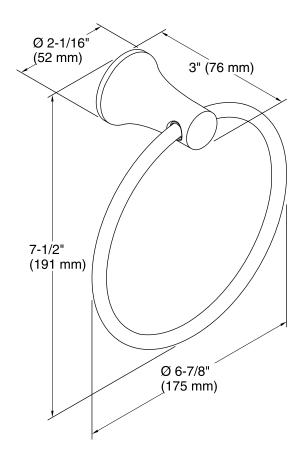

# Tempered™

Towel Ring K-21955

### **Features**

Coordinates with other products in the Tempered Collection.

### Material

- Premium metal construction.
- KOHLER finishes resist corrosion and tarnish.



## Codes/Standards

None Applicable

# KOHLER® Faucet Lifetime Limited Warranty

See website for detailed warranty information.

## **Available Color/Finishes**

Color tiles intended for reference only.

| Color | Code | Description              |
|-------|------|--------------------------|
|       | CP   | Polished Chrome          |
|       | SN   | Vibrant® Polished Nickel |
|       | BN   | Vibrant® Brushed Nickel  |
|       | BL   | Matte Black              |





**KOHLER**®

Towel Ring K-21955



### **Technical Information**

All product dimensions are nominal.

#### **Notes**

Install this product according to the installation instructions.

CAUTION: Risk of personal injury. Do not install these products in any area where they are likely to be used inadvertently as a grab bar or support bar. These products are not designed or intended for use as a grab bar or support bar.