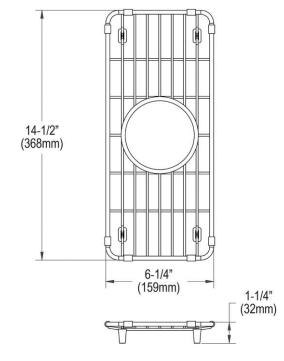

## PRODUCT SPECIFICATIONS

Elkay Crosstown Stainless Steel 6-1/4" x 14-1/2" x 1-1/4" Bottom Grid. Overall dimensions are 6-1/4" x 14-1/2" x 1-1/4".

Made of Stainless Steel

| Material:   | Stainless Steel           |
|-------------|---------------------------|
| Finish:     | Polished Stainless Steel  |
| Dimensions: | 6-1/4" x 14-1/2" x 1-1/4" |