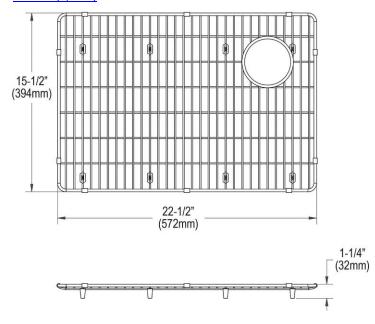

## PRODUCT SPECIFICATIONS

Elkay Crosstown Stainless Steel 22-1/2" x 15-1/2" x 1-1/4" Bottom Grid. Overall dimensions are 22-1/2" x 15-1/2" x 1-1/4".

Made of Stainless Steel

| Material:   | Stainless Steel            |
|-------------|----------------------------|
| Finish:     | Polished Stainless Steel   |
| Dimensions: | 22-1/2" x 15-1/2" x 1-1/4" |