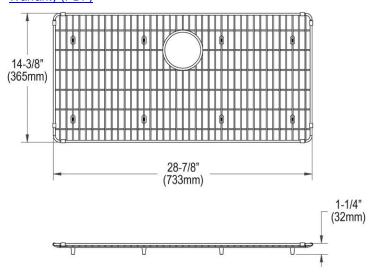

Bottom Grid Model(s) CTXBG2914

## **PRODUCT SPECIFICATIONS**

Elkay Crosstown Stainless Steel 28-7/8" x 14-3/8" x 1-1/4" Bottom Grid. Overall dimensions are 28-7/8" x 14-3/8" x 1-1/4".

Made of Stainless Steel

| Material:   | Stainless Steel            |
|-------------|----------------------------|
| Finish:     | Polished Stainless Steel   |
| Dimensions: | 28-7/8" x 14-3/8" x 1-1/4" |