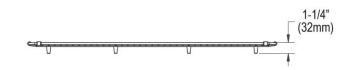

## PRODUCT SPECIFICATIONS

Elkay Crosstown Stainless Steel 29-1/4" x 16-1/4" x 1-1/4" Bottom Grid. Overall dimensions are 29-1/2" x 16-1/2" x 1-1/4".

Made of Stainless Steel

| Material:   | Stainless Steel            |
|-------------|----------------------------|
| Finish:     | Polished Stainless Steel   |
| Dimensions: | 29-1/2" x 16-1/2" x 1-1/4" |