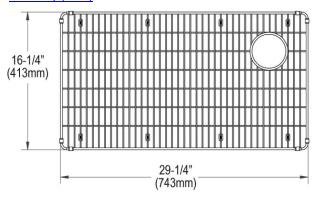

## Bottom Grid Model(s) CTXBG2916

## PRODUCT SPECIFICATIONS

Elkay Crosstown Stainless Steel 29-1/4" x 16-1/4" x 1-1/4" Bottom Grid. Overall dimensions are 29-1/2" x 16-1/2" x 1-1/4".

Made of Stainless Steel

| Material:   | Stainless Steel            |
|-------------|----------------------------|
| Finish:     | Polished Stainless Steel   |
| Dimensions: | 29-1/2" x 16-1/2" x 1-1/4" |