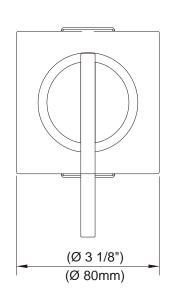

## SIRIUS™ SINGLE HANDLE VOLUME CONTROL VALVE OR 4-PORT SHOWER DIVERTER

D560944T

### **Description**

- Can be used as trim only for volume control valve or trim only 4-port shower diverter valve
- For volume control valve trim kit, deep wall extension kit for 3/4" ceramic disc volume control valve - D135301BT
- For 4-port shower diverter trim kit, deep wall extension kit for 1/2" diverter valve - D130001B available
- Must order valve separately, D135300BT( for volume control valve trim kit) or D13000BT( for 4-port shower diverter trim kit)