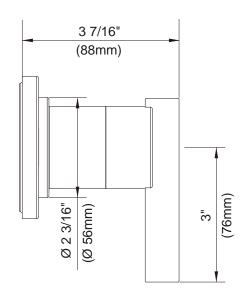

## SIRIUS™ SINGLE HANDLE VOLUME CONTROL VALVE OR 4-PORT SHOWER DIVERTER

D560944T

### **Description**

- Can be used as trim only for volume control valve or trim only 4-port shower diverter valve
- For volume control valve trim kit, deep wall extension kit for 3/4" ceramic disc volume control valve - D135301BT
- For 4-port shower diverter trim kit, deep wall extension kit for 1/2" diverter valve - D130001B available
- Must order valve separately, D135300BT( for volume control valve trim kit) or D13000BT( for 4-port shower diverter trim kit)