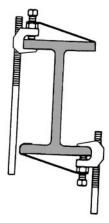

## **UNIVERSAL RESTRAINING STRAP**

L

Nut optional, if insufficient rod dimension

SIZE- One size fits both 3/8" and 1/2" rod or set screw. Available lengths 4" and longer. MATERIAL - Carbon Steel. FINISH - Mil. Galvanized. **LISTINGS** -

c Us 203-EX 2551

PATENT - No. 5,897,088

FUNCTION - To enhance hanger attachment in areas subject to Earthquakes.

**INSTALLATION** - Install tight to structure and component parts Minimum return on strap: 1" L-dimension is measured from hanger rod center to the strap end.

## **FEATURES**

\* Fast installation for new construction or retrofit.

\* Requires no hanger disassembly to install. IMPORTANT NOTE: "No Nut Is Required"

When installed tight to structure and component parts. (See drawings provided)