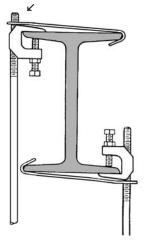

## **UNIVERSAL RESTRAINING STRAP**

L

Nut optional, if insufficient rod dimension

SIZE- One size fits both 3/8" and 1/2" rod or set screw. Available lengths 4" and longer. MATERIAL - Carbon Steel. FINISH - Mil. Galvanized. **LISTINGS** -

c Us 203-EX 2551

PATENT - No. 5,897,088

FUNCTION - To enhance hanger attachment in areas subject to Earthquakes.

**INSTALLATION** - Install tight to structure and component parts Minimum return on strap: 1" L-dimension is measured from hanger rod center to the strap end.

## **FEATURES**

\* Fast installation for new construction or retrofit.

\* Requires no hanger disassembly to install. IMPORTANT NOTE: "No Nut Is Required"

When installed tight to structure and component parts. (See drawings provided)