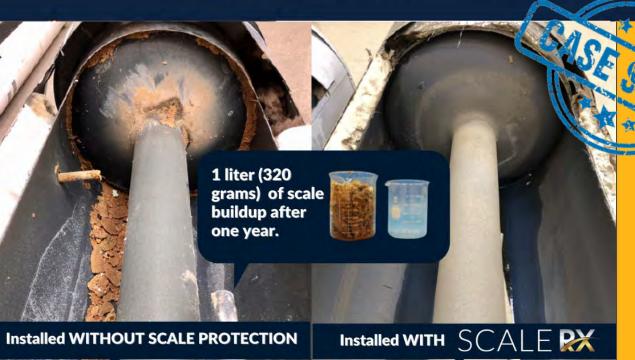

In June 2019, two 40-gallon gas water heaters were installed by the same contractor in two residential homes.

The test homes were located in Houston, TX and had similar usage rates.

After 1 year, the unit installed without **ScaleRX** produced nearly 1 liter (320 g) of scale deposits. Whereas, the unit installed with **ScaleRX** produced **zero** scale deposits.