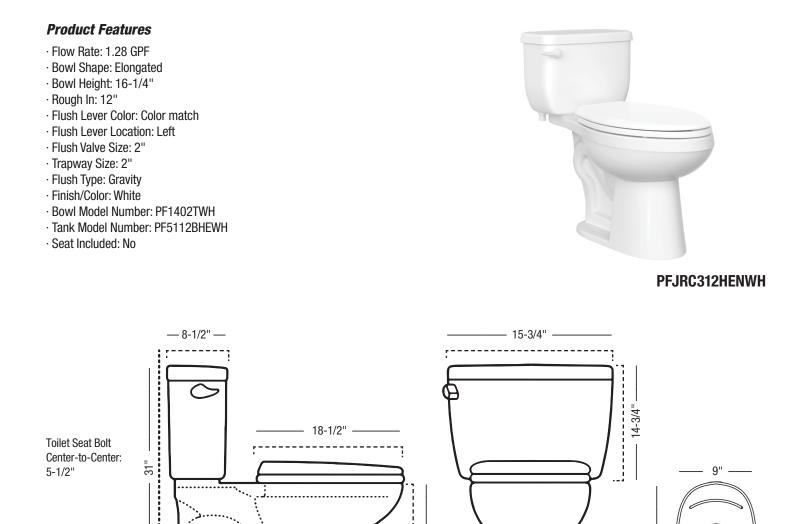

## PFJRC312HENWH – Jerritt Series **Two-Piece High-Efficiency Chair Height Elongated Toilet**

16-1/4"

31-1/8"

12"

18-1/2"