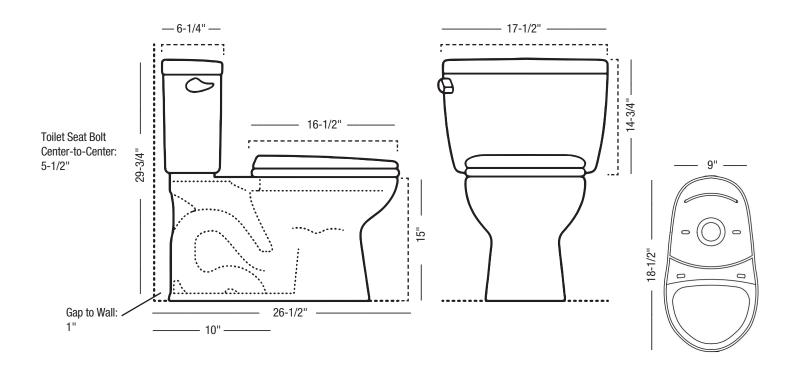

#### **Product Features**

· Flow Rate: 1.0 GPF

· Bowl Shape: Round-Front

· Bowl Height: 15"

· Rough In: 10"

· Flush Lever Color: Color match

· Flush Lever Location: Left

· Flush Valve Size: 2"-3"

· Trapway Size: 2"

· Flush Type: Gravity

· Finish/Color: White

· Bowl Model Number: PF1400TWH

· Tank Model Number: PF2310WH

· Seat Included: No

**PFJRC010UHEMWH** 